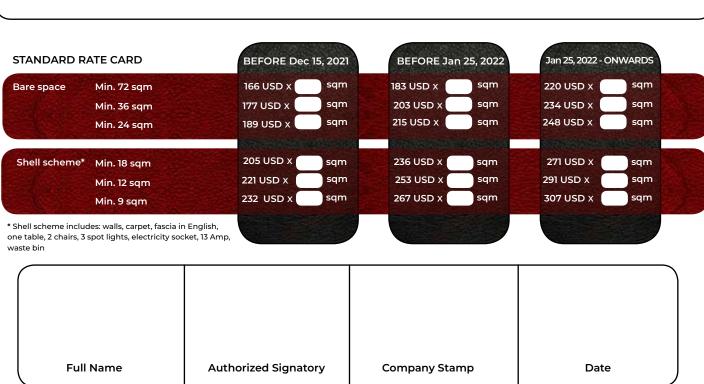

#### SHELL SCHEME 18 sqm

BEFORE Dec 15, 2021

205 USD x sam

BEFORE Jan 25, 2022

236 USD x sqm

Jan 25, 2022 - ONWARDS

271 USD x sqm

#### SHELL SCHEME 12 sqm

BEFORE Dec 15, 2021

221 USD x sam

BEFORE Jan 25, 2022

253 USD x sqm

Jan 25, 2022 - ONWARDS

291 USD x sqm

#### SHELL SCHEME 9 sqm

BEFORE Dec 15, 2021

232 USD x sqm

BEFORE Jan 25, 2022

267 USD x sqm

Jan 25, 2022 - ONWARDS

307 USD x sqm

Shell scheme includes: walls, carpet, fascia in English, one table, 2 chairs, 3 spot lights, electricity socket, 13 Amp, waste bin

#### BARE SPACE 36 sqm

BEFORE Dec 15, 2021

177 USD x sqm

BEFORE Jan 25, 2022

203 USD x sqm an 25, 2022 - ONWARDS

234 USD x sqm

#### BARE SPACE 24 sqm

BEFORE Dec 15, 2021

189 USD x sqm

BEFORE Jan 25, 2022

215 USD x sqm

, Jan 25, 2022 - ONWARDS

248 USD x sqm

BARE SPACE (36 sqm) 3 Sides Open