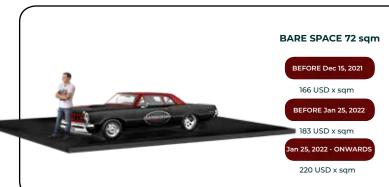

#### BARE SPACE 24 sqm

BEFORE Dec 15, 2021

189 USD x sqm

BEFORE Jan 25, 2022

215 USD x sqm

, Jan 25, 2022 - ONWARDS

248 USD x sqm

BARE SPACE (36 sqm) 3 Sides Open